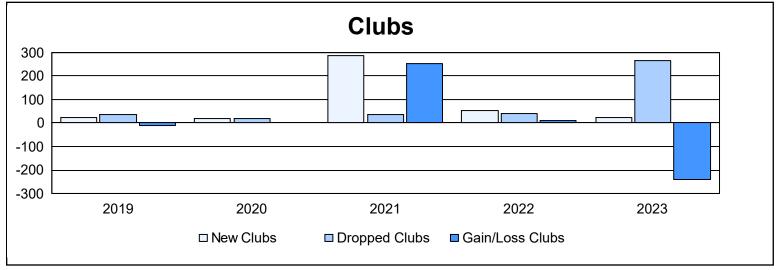

| Year      | New<br>Clubs | Dropped<br>Clubs | Gain/<br>Loss<br>Clubs | New<br>Members | Charter<br>Members | Reinstate<br>Members | Transfer<br>Members | Total<br>Member<br>Added | Total<br>Members<br>Dropped | Gain/<br>Loss<br>Members |
|-----------|--------------|------------------|------------------------|----------------|--------------------|----------------------|---------------------|--------------------------|-----------------------------|--------------------------|
| 2018-2019 | 24           | 36               | -12                    | 1,449          | 814                | 307                  | 43                  | 2,613                    | 3,864                       | -1,251                   |
| 2019-2020 | 17           | 17               | 0                      | 1,044          | 553                | 222                  | 115                 | 1,934                    | 3,282                       | -1,348                   |
| 2020-2021 | 287          | 35               | 252                    | 3,183          | 6,453              | 299                  | 71                  | 10,006                   | 4,042                       | 5,964                    |
| 2021-2022 | 51           | 42               | 9                      | 4,741          | 2,560              | 416                  | 64                  | 7,781                    | 5,985                       | 1,796                    |
| 2022-2023 | 25           | 263              | -238                   | 1,248          | 831                | 121                  | 229                 | 2,429                    | 9,220                       | -6,791                   |
| Average   | 81           | 79               | 2                      | 2,333          | 2,242              | 273                  | 104                 | 4,953                    | 5,279                       | -326                     |