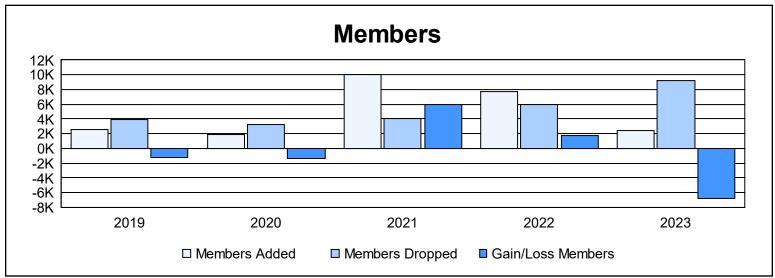

| Year      | New<br>Clubs | Dropped<br>Clubs | Gain/<br>Loss<br>Clubs | New<br>Members | Charter<br>Members | Reinstate<br>Members | Transfer<br>Members | Total<br>Member<br>Added | Total<br>Members<br>Dropped | Gain/<br>Loss<br>Members |
|-----------|--------------|------------------|------------------------|----------------|--------------------|----------------------|---------------------|--------------------------|-----------------------------|--------------------------|
| 2018-2019 | 24           | 36               | -12                    | 1,449          | 814                | 307                  | 43                  | 2,613                    | 3,864                       | -1,251                   |
| 2019-2020 | 17           | 17               | 0                      | 1,044          | 553                | 222                  | 115                 | 1,934                    | 3,282                       | -1,348                   |
| 2020-2021 | 287          | 35               | 252                    | 3,183          | 6,453              | 299                  | 71                  | 10,006                   | 4,042                       | 5,964                    |
| 2021-2022 | 51           | 42               | 9                      | 4,741          | 2,560              | 416                  | 64                  | 7,781                    | 5,985                       | 1,796                    |
| 2022-2023 | 25           | 263              | -238                   | 1,248          | 831                | 121                  | 229                 | 2,429                    | 9,220                       | -6,791                   |
| Average   | 81           | 79               | 2                      | 2,333          | 2,242              | 273                  | 104                 | 4,953                    | 5,279                       | -326                     |